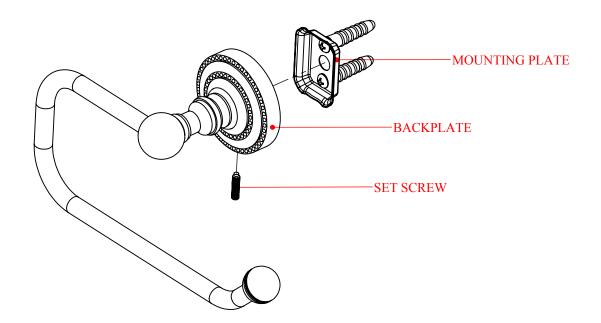

## Step 1: Drill holes in Wall for screw anchors and attach Mounting Plate to Wall

Determine your desired location for installation and make a mark for the location of the mounting plate. Remove mounting plate from backplate by loosening set screw in backplate as pictured below. Place center hole of mounting plate over mark made above. Make 2 marks where mounting screws will be placed as shown below. Drill hole at each of the marks. (You may substitute other style mounting anchors or screws if desired). Place anchors into the holes made. Place mounting plate over holes and secure to mounting surface using screws as shown below.

## Step 2: Attach Bracket to Mounting Plate

Place bracket on mounting plate and secure by tightening set screw as shown below.