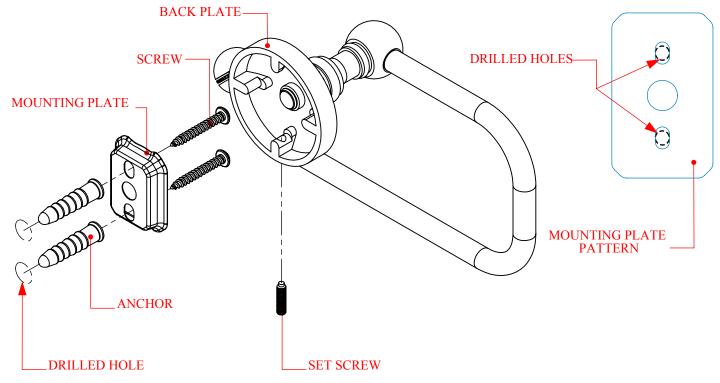

## Step 1: Drill holes in Wall for screw anchors and attach Mounting Plate to Wall

Determine your desired location for installation and make a mark for the location of the mounting plate. Remove mounting plate from backplate by loosening set screw in backplate as pictured below. Place center hole of mounting plate over mark made above. Make 2 marks where mounting screws will be placed as shown below. Drill hole at each of the marks. (You may substitute other style mounting anchors or screws if desired). Place anchors into the holes made. Place mounting plate over holes and secure to mounting surface using screws as shown below.

## Step 2: Attach Bracket to Mounting Plate

Place bracket on mounting plate and secure by tightening set screw as shown below.